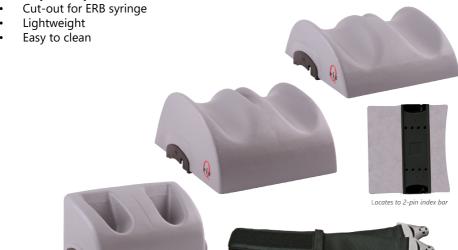

## SofTouch™ KNEE WEDGES & FOOT BLOCK

The SofTouch™ Knee Wedge & Foot Block are designed to provide precise, repeatable positioning and are contoured to relieve pressure point stress and improve patient comfort. They are lightweight and easy to clean.

- Ergonomically designed for patient comfort while maintaining accurate positioning
- Indexes to locating bar in 35 mm increments
- Clip-on leg straps for added security
- Laser centering groove
- Easy to carry handles