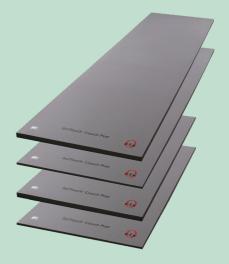

## **SofTouch™** COUCHTOP PAD

The SofTouch Couch Top Pad is designed to provide comfort and support for patients during long procedures. The low profile, no-slip SofTouch Couch Top Pad allows patients to easily get on and off the treatment couch.

- · Seamless, no-slip, water resistant coating
- Lightweight
- · Easy to clean

REF RT-4488-02 1.9 cm x 50 cm x 100 cm

**REF** RT-4488-03 0.6 cm x 50 cm x 180 cm

**REF** RT-4488-04 1.9 cm x 50 cm x 180 cm