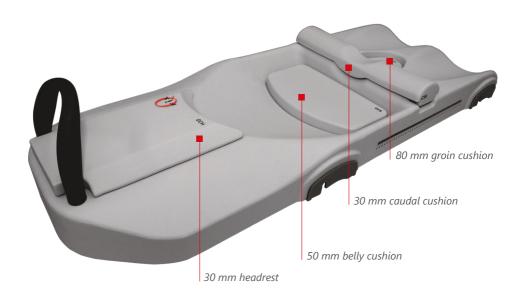

## SofTouch™ Elite BELLYBOARD

The SofTouch™ Elite Bellyboard is an adjustable stabilisation platform designed to position the lower bowel away from the treatment field during prostate radiotherapy. The removable caudal cushion and separate belly support cushions allow for custom patient setup.

The SofTouch™ Elite Bellyboard's unique semi-firm radiolucent foam provides precise, repeatable positioning and is contoured to relieve pressure point stress and improve patient comfort. Multiple cushion configurations provide optimal anatomical placement of both external and internal anatomy for improved clinical outcomes.

- Three contoured and adjustable headrests allow for improved patient comfort
- · Provides multiple indexing locations to ensure precise, repeatable positioning
- Ergonomic hand grip relieves stress on patient's wrists
- Removable cushions allow for custom patient setup
- · Contoured to relieve pressure point stress
- Laser alignment scales
- Lightweight
- · Easy to clean