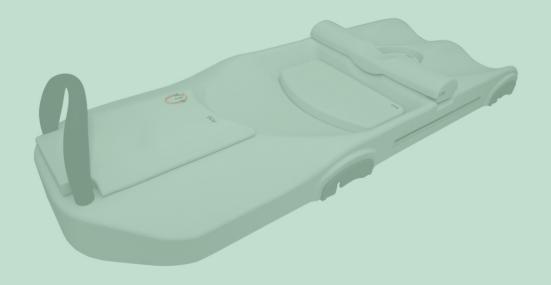

## SofTouch™ Elite BELLYBOARD

The SofTouch™ Elite Bellyboard is an adjustable stabilisation platform designed to position the lower bowel away from the treatment field during prostate radiotherapy. The removable caudal cushion and separate belly support cushions allow for custom patient setup.

The SofTouch™ Elite Bellyboard's unique semi-firm radiolucent foam provides precise, repeatable positioning and is contoured to relieve pressure point stress and improve patient comfort. Multiple cushion configurations provide optimal anatomical placement of both external and internal anatomy for improved clinical outcomes.

- Three contoured and adjustable headrests allow for improved patient comfort
- · Provides multiple indexing locations to ensure precise, repeatable positioning
- Ergonomic hand grip relieves stress on patient's wrists
- Removable cushions allow for custom patient setup
- · Contoured to relieve pressure point stress
- Laser alignment scales
- Lightweight
- · Easy to clean